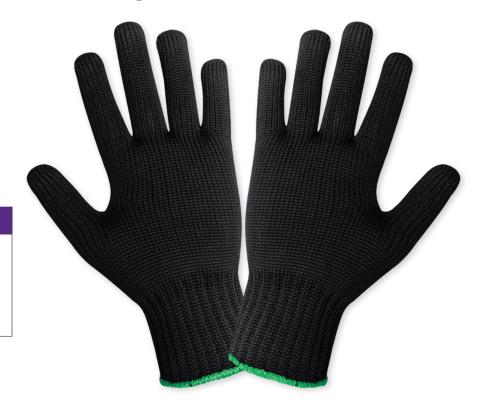

#### **DESCRIPTION**

These heavyweight 100% nylon knit gloves are black and seamless. They are breathable, reversible and comfortable.

#### **FEATURES**

• Breathable 7-gauge seamless fabric

· Reversible/ambidextrous

- · Can be used as a glove liner
- · Overcast color on hem for easy size identification
- · Knit wrist cuff offers users a secure, comfortable fit and prevents gloves from slipping off during use

### **SPECIFICATIONS**

| SHELL      | GAUGE   | SHELL COLOR | CUFF       | AMBIDEXTROUS | RETAIL READY |
|------------|---------|-------------|------------|--------------|--------------|
| 100% Nylon | 7-Gauge | Black       | Knit Wrist | Yes          | No           |

#### **PACKAGING**

|                         | QUANTITY   | 7(S)           | 8(M)           | 9(L)           | 10(XL)         |
|-------------------------|------------|----------------|----------------|----------------|----------------|
| PAIR UPC                | 1          | NA             | NA             | NA             | NA             |
| INNER PACK UPC          | 12/PACK    | 810033291166   | 810033291173   | 810033291180   | 810033291197   |
| CASE GTIN               | 25 PK/CASE | 10810033291163 | 10810033291170 | 10810033291187 | 10810033291194 |
| CASE WEIGHT (IN POUNDS) |            | 28.1           | 34.1           | 40.7           | 47.6           |
| OVERCAST COLOR          |            | Red            | Green          | Brown          | Black          |